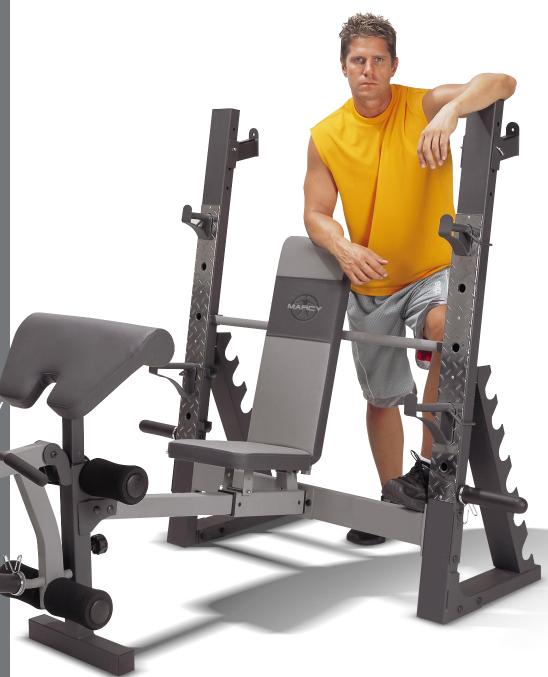

## MWB/2001 DELUXE OLYMPIC BENCH

## STRENGTH

- 2" x 4" heavy duty Akimbo uprights with chromed diamond pattern striker plates
- Front and rear brace supports
- Durable charcoal powder coated finish
- Commercial grade bar and safety catches
- Decline, flat, incline and military pressing positions
- Seat angle adjustment
- Seat sliding track for easy pop pin back pad angle adjustment and proper lifting positions
- Reverse crutches for squat exercise capability
- 2 weight plate holders with Olympic sleeves
- 6 oversized roller pads on leg developer with rotating row/curl handle and Olympic sleeve
- Upright supports with 6-pair dumbbell rack
- Pivot point on leg developer correctly aligns with knee joints for better biomechanics
- Includes preacher curl pad
- Manufacturer's 2 year limited warranty
- UPC Code: 0-96362-99873-4